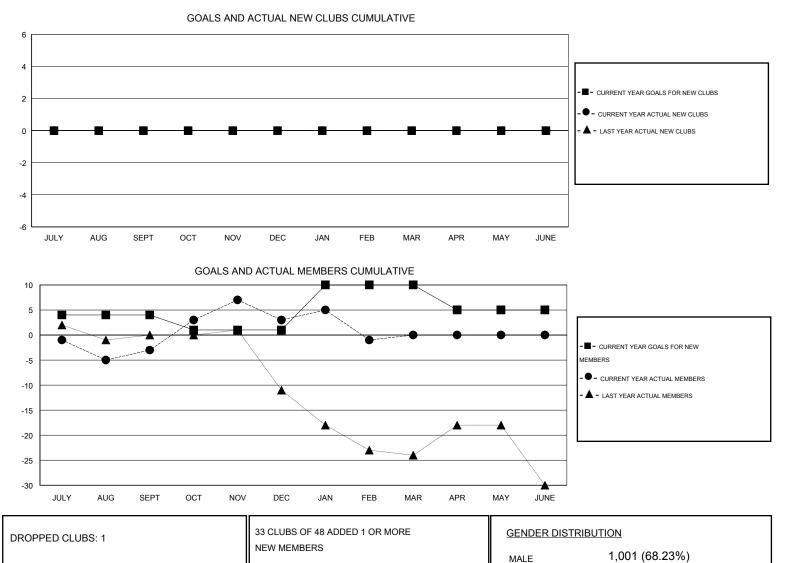

## LOCATION NEW ZEALAND

GMT CA 7 Clubs Members RESULTS FOR 2013-2014 RESULTS FOR 2013-2014 NEW CLUB ACTUAL NEW ACTUAL ACTUAL NET NEW MEMBER ACTUAL TOTAL ACTUAL ACTUAL NET QUARTER QUARTER GOAL CLUBS DROPPED GAIN/ GOAL MEMBERS DROPPED GAIN/ CLUBS LOSS MEMBERS LOSS ADDED 0 0 0 0 4 29 32 -3 JULY/AUG/SEPT JULY/AUG/SEPT 0 0 0 0 -3 35 29 6 OCT/NOV/DEC OCT/NOV/DEC 0 0 9 8 12 1 -1 -4 JAN/FEB/MAR JAN/FEB/MAR 0 0 0 0 -5 0 0 0 APR/MAY/JUNE APR/MAY/JUNE

| DROPPED MEMBERS            |                                                               | FEMALE                                     | 466 (31.77%) |
|----------------------------|---------------------------------------------------------------|--------------------------------------------|--------------|
| DECEASED<br>CLUB CANCELLED | 9<br>0                                                        | CLICK HERE FOR HEALTH. FAMILY UNIT MEMBERS |              |
| OTHER                      | 64                                                            | HEAD OF HOUSEHOLD                          |              |
| TOTAL                      | 73                                                            | NON-HEAD OF HOUSEHOLD                      | )            |
| MBR0181                    | © Convight 2014 Lions Clubs International All Pights Reserved |                                            | Page 1       |